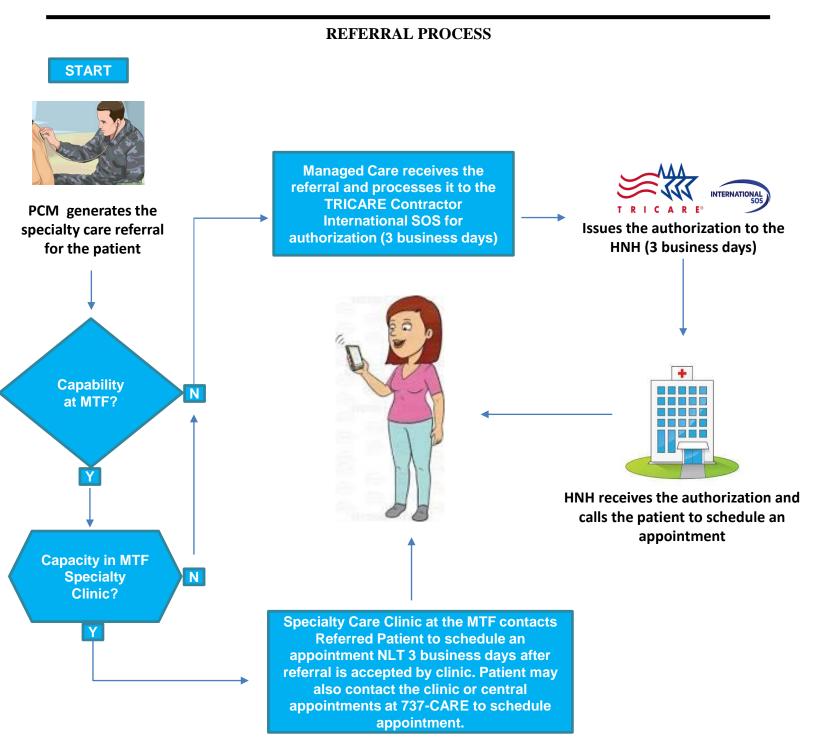

### NAVIGATING THE KOREAN HEALTH CARE SYSTEM FOR ROUTINE CARE

All TRICARE Prime patients require a referral for routine specialty care, non-urgent and non-emergent visits to Host Nation Hospitals (HNH). Urgent and Emergent visits do not require a referral.

TRICARE Select and TRICARE For Life patients do not require a referral from the MTF to receive any care at a Korean network HNH. This includes TRICARE Select and TRICARE for Life patients who are enrolled in TRICARE Plus.

When urgent and emergent care are not available at the MTF, patients should visit either the nearest network hospital or emergency room. Urgent and emergent visits do not require a referral for Prime patients, but urgent care visits may require a retroactive authorization from the TRICARE Contractor. Active Duty Soldiers should also inform their Chain of Command that they are visiting a HNH for urgent and emergent care. TRICARE Prime patients need to follow up with their PCM 72 hours after discharge from a HNH.