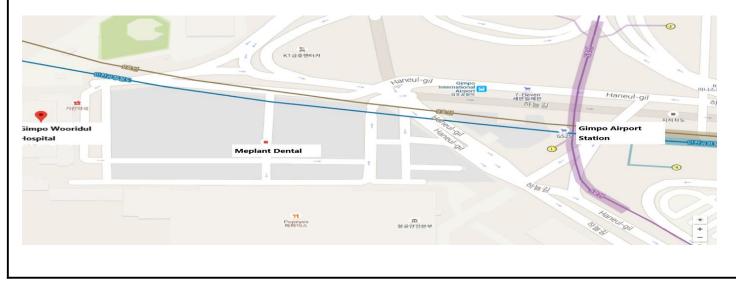

# Phone: 02-6929-3013

Clinic working hours: M – Thu 0930 –

1900 Saturday 0930 - 1700

24/7 English speaking service: N/A

See page 9 for language interpretation services

Fax: 070-8277-7200

Email: <a href="mailto:ypcskorea@gmail.com">ypcskorea@gmail.com</a>

**Taxi:** Show text below todriver

유앤미 심리상담 연구소로 가주세요 (Please go to You & Me Psychological and Consultation Service) or 서울시 마포구 양화로 12 길 8-7 로 가주세요 (Please go to 8-7, Yanghwa-ro 12-gil, Mapo-Gu, Seoul 04043)

**Subway:** Hapjeong Station lines 2 or 6 (green or brown) exit  $3 \rightarrow$  walk straight for about 150 meters  $\rightarrow$  pass Starbucks and KB bank on the right  $\rightarrow$  follow the street to the right so that The Designers Hotel is on the left and the 7/11 convenience store is on the right  $\rightarrow$  turn right down the street in front of the 7/11 convenience store  $\rightarrow$  the building is behind 7/11 with the blue "8-7" address sign  $\rightarrow$  please press "201" on the bell button to access the entrance