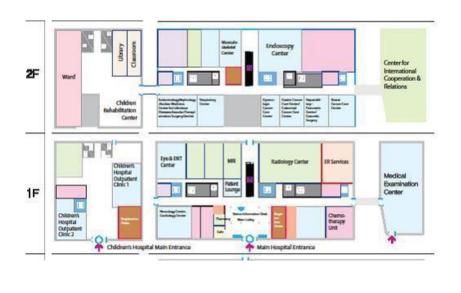

# DAEGU CATHOLIC UNIVERSITY MEDICALCENTER

Phone: 053-650-4716 International clinic working hours: M – F 0830- 1730

24/7 English speaking service: 010-9109-7138/

010-6501-0353

Fax: 053-650-4873

Email: <u>dcmcihc@gmail.com</u>

33 Duryugongwon-ro 17-gil

Nam-gu

Daegu 42472

Website: <u>www.dcmc.co.kr</u>

Does <u>not</u> file claims for TRICARE Select See page 85 for claim process

SPECIALTIES: Allergy & Immunology, Cardiology, Dentistry, Dermatology, Dialysis, Emergency Care, Endocrinology, ENT, Gastroenterology, General Practice, Infectious Disease, Internal Medicine, Nephrology, Neurology, Obstetrics & Gynecology, Oncology, Ophthalmology, Orthopedics, Pathology & Laboratory, Pediatrics, Pharmacy, Physiotherapy, Psychiatry – Adult, Psychology – Adult, Pulmonary, Radiology, Rheumatology, Surgery: Cardiothoracic/ Colorectal/ Facio-maxillary/ General/ Neurosurgery/ Plastic/ Vascular, Urology

DIRECTIONS

**Taxi:** Show text below todriver 대구 카톨릭대학교 병원으로 가 주세요 (Please Go To Daegu Catholic University Medical Center)

**Subway:** Angirang Subway Station line 1 (orange) exit  $4 \rightarrow$  walk about 10 minutes (pass Daemyung overpass, Namdaegu tax office, Seoboo Station, and Durye swimming pool)

International Clinic: Inside map is not available, please go to 3rd floor