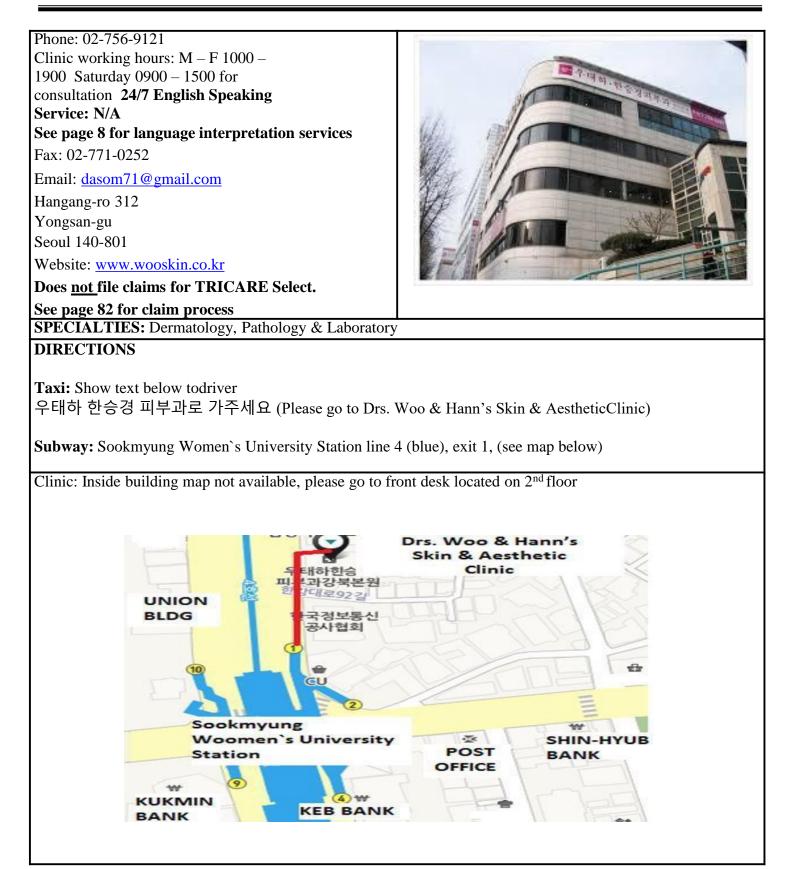

# DRS. WOO & HANN'S SKIN AND LASER CLINIC

DIRECTIONS

**Taxi:** Show text below todriver 인하대 병원으로 가주세요 (Please go to Inha University Hospital)

**Subway:** Dong-Incheon Station line 1 (navy) exit  $1 \rightarrow$  take a taxi, (about 4,000 won) International clinic: Inside map not available, please go to the main building 3<sup>rd</sup> floor