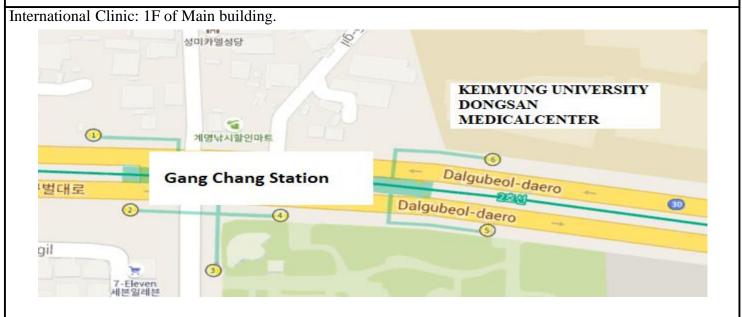

ergency Care, Endocrinology, ENT, Gastroenterology, General Practice, Ground Ambulance, Infectious Disease, Internal Medicine, Nephrology, Neurology, Obstetrics & Gynecology, Oncology, Ophthalmology, Orthopedics, Pathology & Laboratory, Pediatrics, Pharmacy, Physiotherapy, Podiatry, Psychiatry – Adult, Psychiatry – Pediatric, Psychology – Adult, Psychology & Behavioral Health – Pediatric, Pulmonary, Radiology, Rheumatology, Sleep Studies, Surgery: Cardiothoracic/ Colorectal/ Facio-maxillary/ General/ Neurosurgery/ Plastic/ Vascular, Urology

#### DIRECTIONS

Taxi: Show text below todriver 성서계명대 동산의료원으로 가주세요 (Please go to Seong seo Keimyung University Dongsan Medical Center)

**Subway:** Gang-Chang Station, Daegu Subway line 2 (Green line) exit  $6 \rightarrow 3$  minutes walking distance



# POHANG ST. MARY'S HOSPITAL

Phone: 054-260-8104 International clinic working hours: M – F 0900 – 1700 Saturday 0900 – 1230 for consultation **24/7 English speaking service: N/A See page 9 for language interpretation services** Fax: N/A Email: <u>myssongco@nate.com</u> Daejamdong Gil 17 Nam-gu, Pohang Gyeongsangbuk-do 37661 Website: <u>www.pohangsmh.co.kr</u> **Does <u>not</u> file claims for TRICARE Select See page 85 for claim process** 



**SPECIALTIES:** Allergy & Immunology, Cardiology, Dentistry, Dermatology, Dialysis, Emergency Care, Endocrinology, ENT, Gastroenterology, General Practice, Ground Ambulance, Internal Medicine, Nephrology, Neurology, Obstetrics & Gynecology, Ophthalmology, Orthopedics, Pathology & Laboratory, Pediatrics, Pharmacy, Physiotherapy, Podiatry, Psychiatr