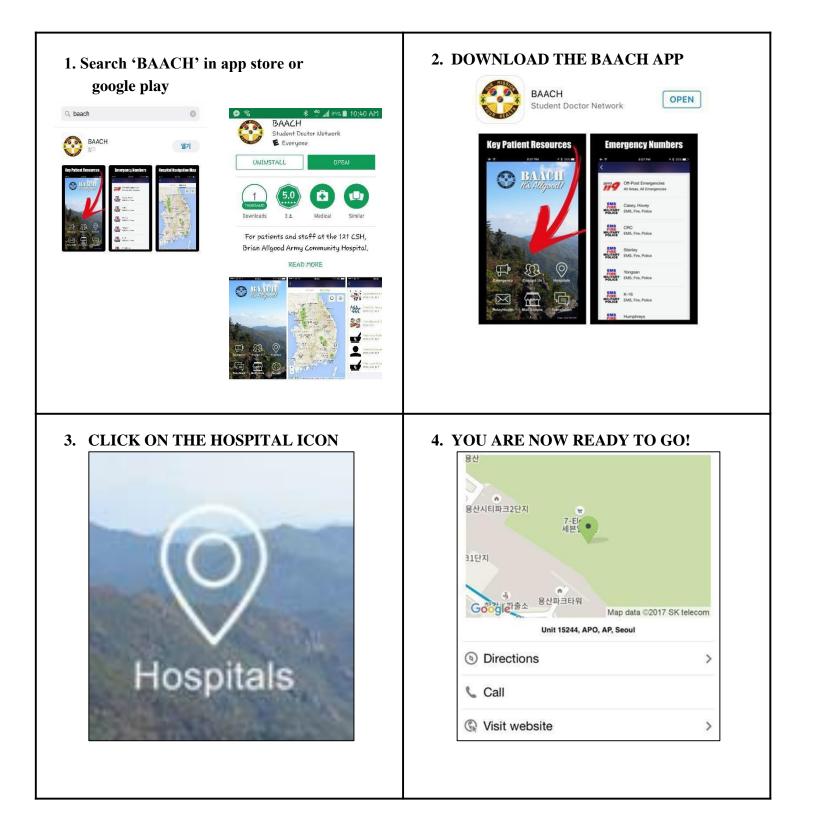

# FINDING PRIMARY CARE OFF-POST FOR BENEFICIARIES WITH TRICARE SELECT OVERSEAS PLAN

Step 1: Download BAACH application on phone

Step 2: Open application on your phone once it downloads and click on hospitals to get a list of the hospitals nearby

Step 3: Click on a hospital's name to review whether or not they file claims for your TRICARE plan and the specialty care provided at that hospital.

Step 4: Once you have selected the hospital of your choice, scroll to the bottom of the hospital's information and click call to make an appointment. Please verify that this hospital still accepts your TRICARE plan and will file the claim if this is what you want. Make your appointment at this time.