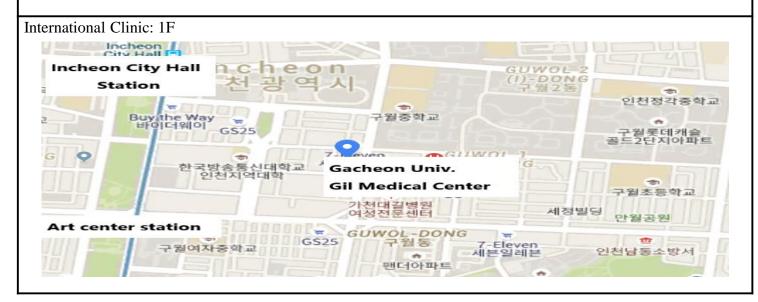

Clinic: Inside building map not available, please go to Seven-Eleven with the blue "8-7" address sign