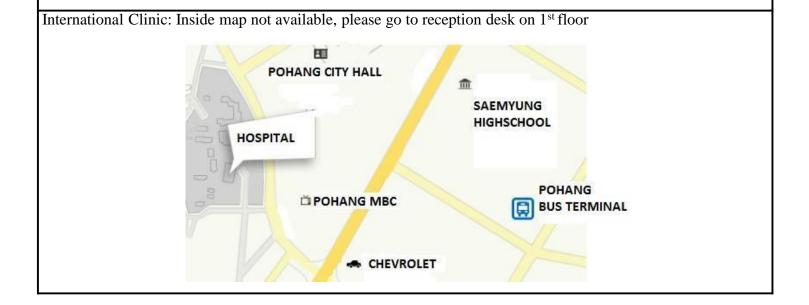

### DIRECTIONS

**Taxi:** Show text below to driver 신촌 세브란스 병원으로 가주세요 (Please go to Severance Hospital)

**Subway:** Shinchon Staion line 2 (green) exit  $3 \rightarrow 0.5$  mile walk about 15 minutes or take a taxi (about 3,000 won)

International Clinic: Main building, 1st floor