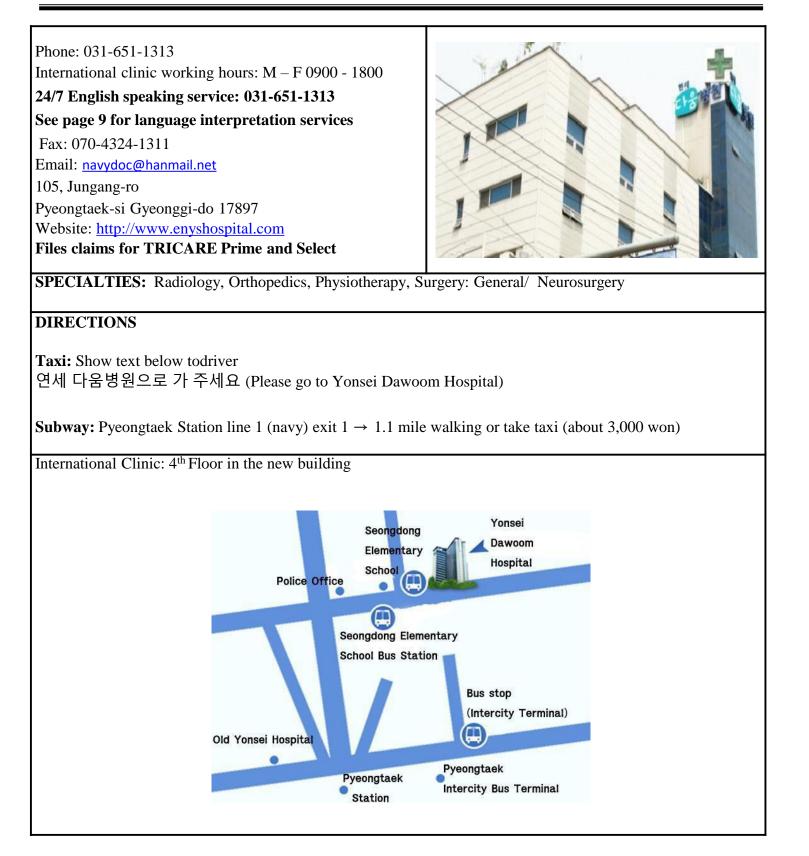

# YONSEI DAWOOM HOSPITAL

# You and Me (YPCS) Pyeongtaek Office

Phone: 02-6929-3014 International clinic working hours: M – F 1000 - 1800 24/7 English speaking service: None See page 9 for language interpretation services Email: admin@ypcskorea.com Address: 105, Jungang-ro Pyeongtaek-si, Gyeonggi-Do, Korea (Yonsei Dawoom Hospital) Website:<u>http://www.ypcskorea.com/</u> Does <u>not</u> file claims for TRICARE Select See page 85 for claim process

#### DIRECTIONS

**Taxi:** Show text below todriver 평택 다움병원으로 가 주세요 (Please go to Yonsei Dawwom hospital(You and Me Pyeongtaek Office))

**Subway:** Pyeongtaek Station line 1 (navy) exit  $1 \rightarrow 1.1$  mile walking or take taxi (about 3,000 won)

International Clinic: 4th Floor in the main building