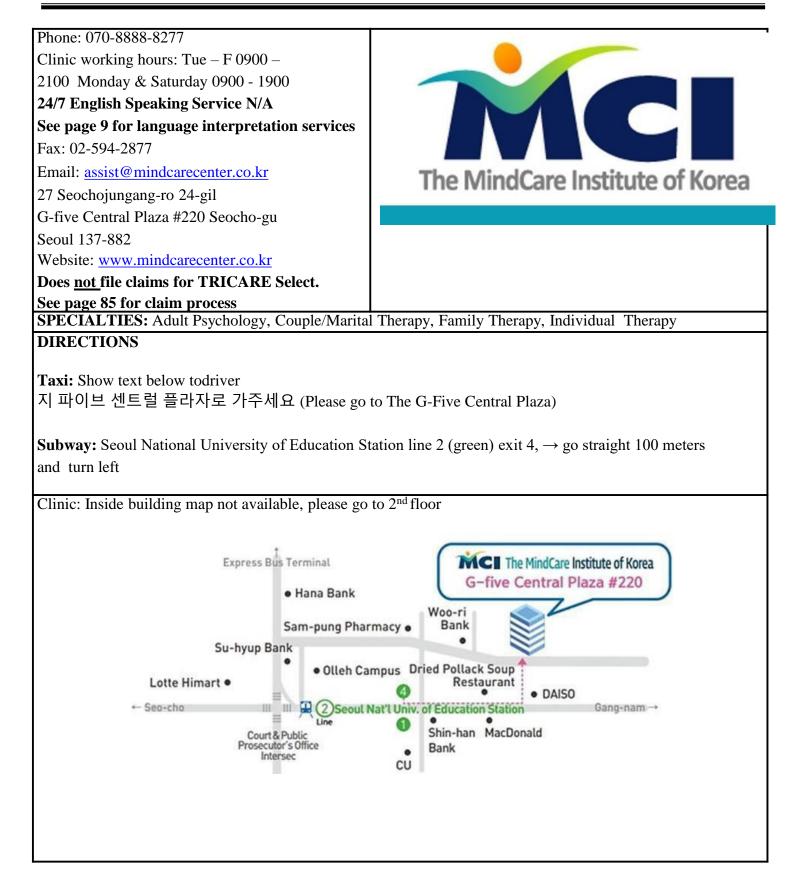

, General Practice, Ground Ambulance, Infectious Disease, Internal Medicine, Nephrology, Neurology, Obstetrics & Gynecology, Oncology, Ophthalmology, Orthopedics, Pathology & Laboratory, Pediatrics, Pharmacy, Physiotherapy, Psychiatry – Adult, Psychiatry – Pediatric, Psychology – Adult, Psychology & Behavioral Health – Pediatric, Pulmonary, Radiology, Rheumatology, Sleep Studies, Surgery: Cardiothoracic/ Colorectal/ Facio-maxillary/ General/ Neurosurgery/ Plastic/ Vascular, Urology

### DIRECTIONS

**Taxi:** Show text below to driver 신촌 세브란스 병원으로 가주세요 (Please go to Severance Hospital)

**Subway:** Shinchon Staion line 2 (green) exit  $3 \rightarrow 0.5$  mile walk about 15 minutes or take a taxi (about 3,000 won)

International Clinic: Main building, 1st floor



# THE MINDCARE INSTITUTE



# YEOUIDO ST. MARY'S HOSPITAL

#### Phone: 02-3779-2212

International clinic working hours: M – F 0800 - 1700

24/7 English speaking service: N/A

See page 9 for language interpretation services

Fax: 02-3779-2009

Email: iysm@catholic.ac.kr

10, 63-ro

Yeongdeungpo-gu

Seoul 150-713

Website: www.cmcsungmo.or.kr

Does <u>not</u> file claims for TRICARE Select See page 85 for claim process



SPECIALTIES: Dentistry, General Practice, Obstetrics & Gynecology, Pediatrics, Allergy & Immunology, Cardiology, Dermatology, Dialysis, Endocrinology, ENT, Gastroenterology, Emergency Care, Radiology, Infectious Disease, Internal Medicine, Nephrology, Neurology, Oncology, Ophthalmology, Orthopedics, Pathology & Laboratory, Pharmacy, Physiotherapy, Psychiatry – Adult, Psychology – Adult, Pulmonary,