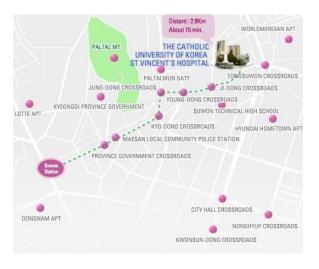

# ST. VINCENT'SHOSPITAL

**SPECIALTIES:** Allergy & Immunology, Cardiology, Dentistry, Dermatology, Dialysis, Emergency Care, Endocrinology, ENT, Gastroenterology, General Practice, Ground Ambulance, Infectious Disease, Internal Medicine, Nephrology, Neurology, Obstetrics & Gynecology, Oncology, Ophthalmology, Orthopedics, Pathology & Laboratory, Pediatrics, Pharmacy, Physiotherapy, Podiatry, Psychiatry – Adult, Psychology – Adult, Pulmonary, Radiology, Rheumatology, Sleep Studies, Surgery: Cardiothoracic/ Colorectal/ Facio- maxillary/ General/ Neurosurgery/ Plastic/ Vascular, Urology

#### DIRECTIONS

**Taxi:** Show text below todriver 성 빈센트 병원으로 가주세요 (Please go to St. Vincent's Hospital)

**Subway:** Suwon Station line 1 (navy) exit  $4 \rightarrow$  then take bus 10, 10-2, 10-5, 11-1, 37, 66, 66-4, 82-1, 83, or 83-1, get off at St. Vincent's Hospital stop

International Clinic: Inside map not available, please go to main building 2<sup>nd</sup> floor