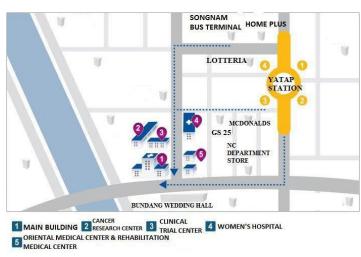

# CHA BUNDANG MEDICALCENTER, CHA UNIVERSITY

Phone: 031-780-4857 International clinic working hours: M – F 0830 - 1730 24/7 English speaking service: N/A See page 9 for language interpretation services Fax: 031-780-5498 Email: hannah8@chamc.co.kr Yatap-ro59 Bundang-gu Seongnam Gyeonggi-do 463-712 Website: bundang.chamc.co.kr Does not file claims for TRICARE Select . See page 85 for claim process

#### DIRECTIONS

Taxi: Show text below todriver 분당 차병원으로 가주세요 (Please go to CHA Bundang Medical Center, CHA University)

**Subway:** Yatap Station, Bundang line (yellow) exit  $3 \rightarrow 0.4$  mile walking distance

International Clinic: Main building, 1<sup>st</sup> floor