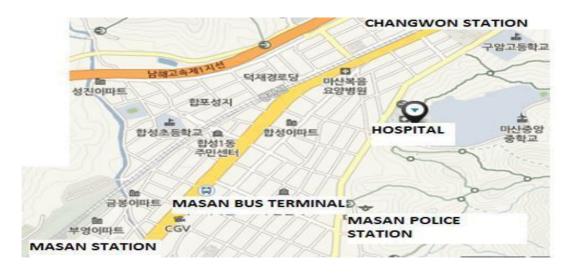

roenterology, General Practice, Ground Ambulance, Infectious Disease, Internal Medicine, Nephrology, Neurology, Obstetrics & Gynecology, Oncology, Ophthalmology, Orthopedics, Pathology & Laboratory, Pediatrics, Pharmacy, Physiotherapy, Psychiatry – Adult, Pulmonary, Radiology, Rheumatology, Surgery: Cardiothoracic/ Colorectal/ General/ Neurosurgery/ Plastic/ Vascular, Urology

#### DIRECTIONS

**Taxi:** Show text below todriver 삼성 창원 병원으로 가주세요 (Please go to Samsung ChangwonHospital)

**Train:** Option 1: Changwon Train Station or Masan Train Station  $\rightarrow$  take a taxi from any of these two stations (about 4,000 won). Option 2: Masan Bus Terminal  $\rightarrow$  take a taxi (about 3,000 won)

International Clinic: Inside map not available, please go to reception desk on 1st floor



# WOMEN MEDI PARK HOSPITAL

Phone: 053-740-7764 International clinic working hours: M – F 0900 – 1800 Saturday 0900 – 1600 for consultation **24/7 English speaking service: 053-740-7764** Fax: 053-740-6700 Email: mdpark840@gmail.com 271 Dongdarguro Suseong-gu Daegu 42118

Website: www.md-park.co.kr

Does not file claims for TRICARE Select

See page 85 for claim process

**SPECIALTIES:** Allergy & Immunology, Gastroenterology, General Practice, Internal Medicine, Obstetrics & Gynecology, Pediatrics, Radiology

DIRECTIONS

**Taxi:** Show text below todriver 우먼메디 여성병원으로 가주세요 (Please go to Women Medi Park Hospital)

**Subway:** Option 1: Beomeo Station, Daegu Subway line 2 (green) exit  $3 \rightarrow$  take a taxi ( about 3,000 won). Option 2: Suseong District Stadium Station, Daegu Subway