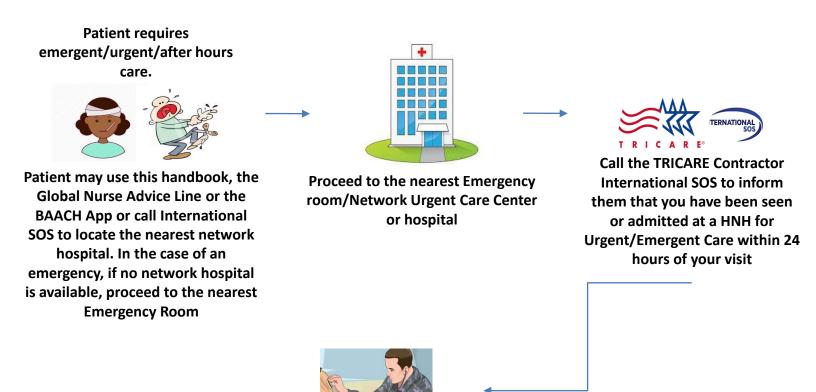

# NAVIGATING THE KOREAN HEALTH CARE SYSTEM URGENT AND EMERGENT CARE

Urgent Care is categorized as care for medical conditions that are non-life threatening but still require medical attention within 24 hours. Emergent Care is categorized as care where life, limb, or eyesight are at risk if care is not rendered immediately.

When urgent and emergent care are not available at the MTF, patients should visit either the nearest network hospital or emergency room. Urgent and emergent visits do not require a referral for Prime patients, but urgent care visits may require a retroactive authorization from the TRICARE Contractor. Active Duty Soldiers should also inform their Chain of Command that they are visiting a HNH for urgent and emergent care. TRICARE Prime patients need to follow up with their PCM 72 hours after discharge from a HNH.

#### **EMERGENCYCAREAFTER HOURS**

When seeking emergency care at a Korean hospital after hours, be advised that the International Clinics might be closed. Some of the hospitals, however have a 24/7 English speaking service phone number; you will find these numbers in this handbook, on each hospital's information page. Usually emergency rooms will reach out to an English speaking person as well. In case of an emergency you can always call International SOS who manages your care overseas at 080-429-0880. If you are a TRICARE Prime beneficiary, Korean hospitals that are within the network will file claims for you. If you are a TRICARE Select beneficiary, be prepared to pay 100% upfront then file a claim to be reimbursed. See page 55 for the claim process. Every beneficiary must ensure that they get a diagnosis from your doctor for claims purposes. If you pay for medication, you will need both the doctor's prescription and a pharmacy receipt for claims processing.