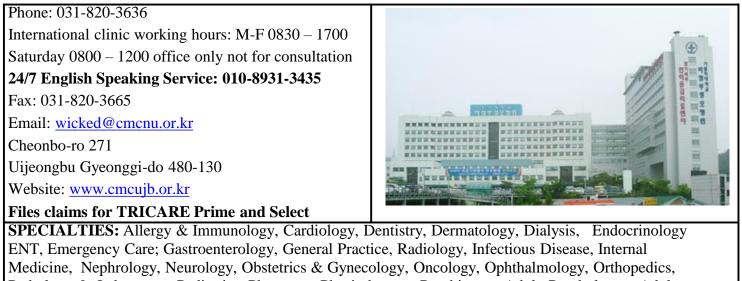

# UIJEONGBU ST. MARY'S HOSPITAL

Pathology & Laboratory, Pediatrics, Pharmacy, Physiotherapy, Psychiatry – Adult, Psychology – Adult, Pulmonary, Rheumatology, Surgery: Cardiothoracic/ Colorectal/ Facio-maxillary/ General/ Neurosurgery/ Plastic/ Vascular, Urology

### DIRECTIONS

**Taxi:** Show text below todriver 의정부 성모병원으로 가주세요 (Please go to Uijeongbu St. Mary's Hospital)

**Subway:** Uijeongbu Station line 1 (Navy) exit  $4 \rightarrow$  get off at Dongbu Square  $\rightarrow$  Uijeongbu Station bus stop  $\rightarrow$  Town bus # 207 or City bus # 2 (30 minute trip) get off at Uijeongbu St. Mary's Hospital stop.

International Clinic: Main building 1<sup>st</sup> floor