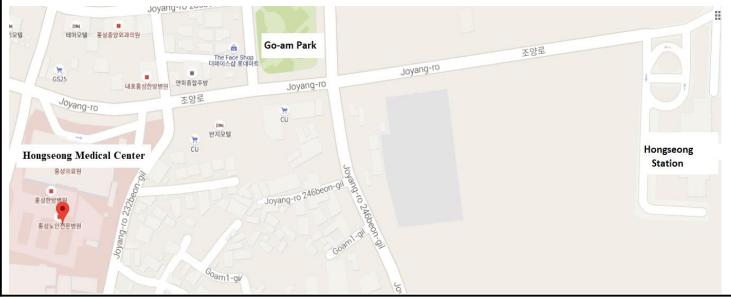

, Main Departments/Services(Anaesthesia, Cardiology, Cardiology - Interventional, Dentistry, Dermatology, Dialysis, ENT (Otolaryngology), Gastro-enterology, GP / Family Medicine, Hyperbaric Medicine, Imaging, Internal Medicine, Laboratory, Obstetrics & Gynecology, Oncology, Ophthalmology, Outpatient Department, Paediatrics, Psychiatry, Surgery), Medical (Neurology, Rehabilitation Medicine), Ophthalmology(General Ophthalmology), Paramedical Services(Psychology), Surgical(Breast Surgery, Cardiothoracic Surgery, Colorectal Surgery, General Surgery, Neurosurgery, Oral / Faciomaxillary Surgery, Orthopaedic / Trauma Surgery, Urology)

# DIRECTIONS

Taxi: Show text below to driver

홍성의료원으로 가 주세요(Please go to Hongseong Medical Center) Subway: Hpngseong Station, Line 1-> (about 4,000 won by taxi)



# Non-Network Hwain Metro Hospital

# Phone:041-662-1300

Fax:041-562-8500 Front desk working hours: M - F 0900 – 1730 Saturday: 0900-1300

#### 24/7 English speaking service: N/A

943 DooJeongDong, Seobuk-gu, Cheonan, Chungcheongnam-

do, Korea

Website: http://www.hmetro.co.kr/

Does not file claims for any TRICARE Select

See page 85 for claim process



**SPECIALTIES:** Emergency(24 hour Admission, 24 hour Emergency Department, 24 hour Urgent Care Department), Imaging(Angiography, Computerized Tomography (CT), Densitometry, Magnetic Resonance Imaging (MRI), Mammography, Ultrasound, X-Ray ), Laboratory(Bacteriology/Microbiology, Biochemistry (incl.U+E,Glucose),Blood Bank, Haematology (incl. Full Blood Count and ESR), Histopathology, Immunology, Parasitology, Serology ), Main Departmen