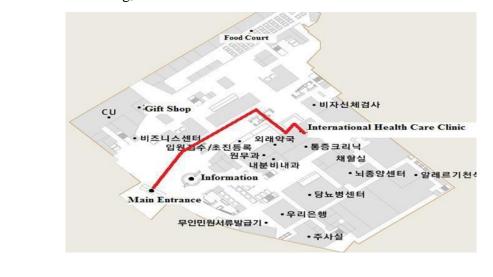

# THE MINDCARE INSTITUTE

# Phone: 02-6929-3013

Clinic working hours: M – Thu 0930 –

1900 Saturday 0930 - 1700

24/7 English speaking service: N/A

See page 9 for language interpretation services

Fax: 070-8277-7200

Email: <a href="mailto:ypcskorea@gmail.com">ypcskorea@gmail.com</a>

Rm 201, 8-7, Yanghwa-ro 12-

gil Mapo-gu

Seoul 04043

Website: www.ypcskorea.com

Does <u>not file claims for TRICARE Select</u>

See page 85 for claim process

**SPECIALTIES:** Adult Psychology, Couple & Marital Therapy, Family Therapy, Individual Therapy **DIRECTIONS** 

**Taxi:** Show text below todriver

유앤미 심리상담 연구소로 가주세요 (Please go to You & Me Psychological and Consultation Service) or 서울시 마포구 양화로 12 길 8-7 로 가주세요 (Please go to 8-7, Yanghwa-ro 12-gil, Mapo-Gu, Seoul 04043)

**Subway:** Hapjeong Station lines 2 or 6 (green or brown) exit  $3 \rightarrow$  walk straight for about 150 meters  $\rightarrow$  pass Starbucks and KB bank on the right  $\rightarrow$  follow the street to the right so that The Designers Hotel is on the left and the 7/11 convenience store is on the right  $\rightarrow$  turn right down the street in front of the 7/11 convenience store  $\rightarrow$  the building is behind 7/11 with the blue "8-7" address sign  $\rightarrow$  please press "201" on the bell button to access the entrance

Clinic: Inside building map not available, please go to Seven-Eleven with the blue "8-7" address sign