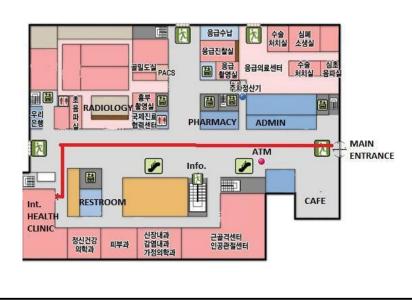

logy, Dentistry, Dermatology, Dialysis, Emergency Care, Endocrinology, ENT, Gastroenterology, General Practice, Ground Ambulance, Infectious Disease, Internal Medicine, Nephrology, Neurology, Obstetrics & Gynecology, Oncology, Ophthalmology, Orthopedics, Pathology & Laboratory, Pediatrics, Pharmacy, Physiotherapy, Psychiatry – Adult, Psychology – Adult, Pulmonary, Radiology, Rheumatology, Sleep Studies, Surgery – Cardiothoracic, Surgery: Colorectal/ Facio- maxillary, General/ Neurosurgery/ Plastic/ Vascular, Urology

### DIRECTIONS

**Taxi:** Show text below todriver 한림대 동탄 성심병원으로 가주세요 (Please go to Hallym University Dongtan Sacred Heart Hospital)

**Subway:** Pyeongchon Station line 4 (blue) exit  $1 \rightarrow 5$  minute walking distance

International Clinic: Main building, 1st floor



#### PYEONGTAEK ST. MARY'S HOSPITAL



# SEOUL NATIONAL UNIVERSITY BUNDANG HOSPITAL

# Phone: 031-787-2038 International clinic working hours: M – F 0900 - 1800 24/7 English speaking service: 010-3049-2038 Working on a set-up that connect language specialist Fax: 031-787-4088 Email:international.snubh@gmail.com Gumi-ro 173 Beon-gil Bundang-gu Seongnam Gyeonggi-do 463-707 Website: www.snubh.org Does not file claims for TRICARE Select See page 85 for claim process SPECIALTIES: Allergy & Immunology, Cardiology, Dentistry, Dermatology, Dialysis, Emergency Care, Endocrinology, ENT, Gastroenterology, General Practice, Infectious Disease, Internal Medicine, Nephrology, Neurology, Obstetrics & Gynecology, Oncology, Ophthalmology, Orthopedics, Pathology & Laboratory, Pediatrics, Pharmacy, Physiot