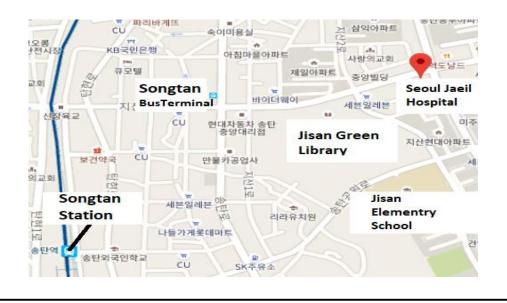

# Seoul Jaeil Hospital

Phone: 031-615-7542 International clinic working hours: M – F 0900 - 1800

24/7 English speaking service: None

See page 9 for language interpretation services Fax: 031-615-7575 Email: seoulcheilhospital1@gmail.com

Jisanro 70 Pyeongtaek Gyeonggi-do 17763

Website: <u>s-best.co.kr</u> **Does** <u>not</u> file claims for TRICARE Select See page 85 for claim process

SPECIALTIES:, Imaging – Radiology, Internal Medicine, Orthopedics, Other Diagnostics, Other Specialist Care – Adult, Pathology / Laboratory, Pharmacy, Physiotherapy

# DIRECTIONS

**Taxi:** Show text below todriver 서울 제일병원으로 가 주세요 (Please go to Seoul Jaeil Hospital)

**Subway:** Songtan Station line 1 (navy) exit  $1 \rightarrow 0.8$  mile walking or take taxi (about 3,000 won) International Clinic: 2<sup>th</sup> Floor in the main building