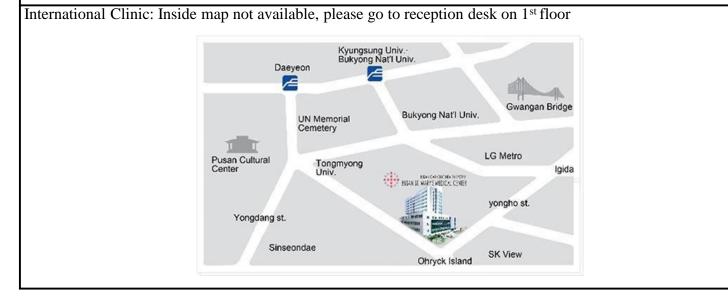

International Clinic: Inside map not available, please go to main building 2<sup>nd</sup> floor