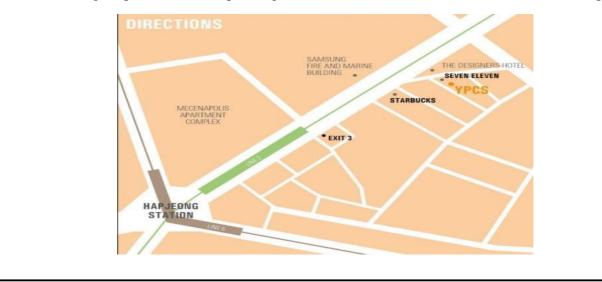

**Subway:** Hapjeong Station lines 2 or 6 (green or brown) exit  $3 \rightarrow$  walk straight for about 150 meters  $\rightarrow$  pass Starbucks and KB bank on the right  $\rightarrow$  follow the street to the right so that The Designers Hotel is on the left and the 7/11 convenience store is on the right  $\rightarrow$  turn right down the street in front of the 7/11 convenience store  $\rightarrow$  the building is behind 7/11 with the blue "8-7" address sign  $\rightarrow$  please press "201" on the bell button to access the entrance

Clinic: Inside building map not available, please go to Seven-Eleven with the blue "8-7" address sign