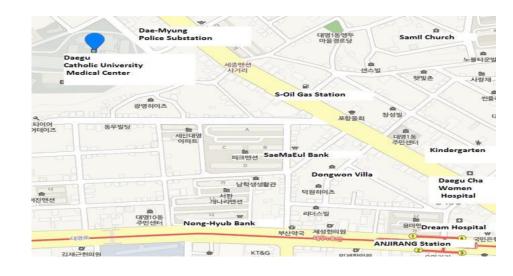

# DAEGU CATHOLIC UNIVERSITY MEDICALCENTER

Phone: 053-650-4716 International clinic working hours: M – F 0830- 1730

24/7 English speaking service: 010-9109-7138/

010-6501-0353

Fax: 053-650-4873

Email: <u>dcmcihc@gmail.com</u>

33 Duryugongwon-ro 17-gil

Nam-gu

Daegu 42472

Website: <u>www.dcmc.co.kr</u>

Does <u>not</u> file claims for TRICARE Select See page 85 for claim process

SPECIALTIES: Allergy & Immunology, Cardiology, Dentistry, Dermatology, Dialysis, Emergency Care, Endocrinology, ENT, Gastroenterology, General Practice, Infectious Disease, Internal Medicine, Nephrology, Neurology, Obstetrics & Gynecology, Oncology, Ophthalmology, Orthopedics, Pathology & Laboratory, Pediatrics, Pharmacy, Physiotherapy, Psychiatry – Adult, Psychology – Adult, Pulmonary, Radiology, Rheumatology, Surgery: Cardiothoracic/ Colorectal/ Facio-maxillary/ General/ Neurosurgery/ Plastic/ Vascular, Urology

DIRECTIONS

**Taxi:** Show text below todriver 대구 카톨릭대학교 병원으로 가 주세요 (Please Go To Daegu Catholic University Medical Center)

**Subway:** Angirang Subway Station line 1 (orange) exit  $4 \rightarrow$  walk about 10 minutes (pass Daemyung overpass, Namdaegu tax office, Seoboo Station, and Durye swimming pool)