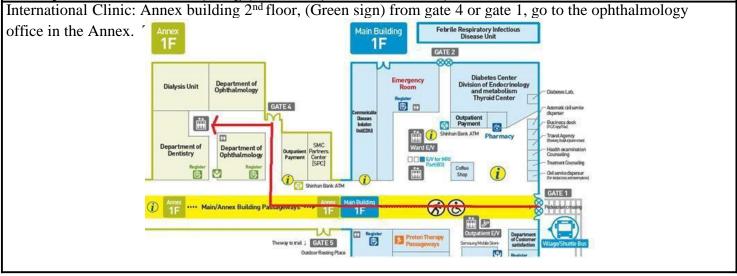

## INHA UNIVERSITYHOSPITAL

DIRECTIONS

**Taxi:** Show text below todriver 인하대 병원으로 가주세요 (Please go to Inha University Hospital)

**Subway:** Dong-Incheon Station line 1 (navy) exit  $1 \rightarrow$  take a taxi, (about 4,000 won) International clinic: Inside map not available, please go to the main building 3<sup>rd</sup> floor