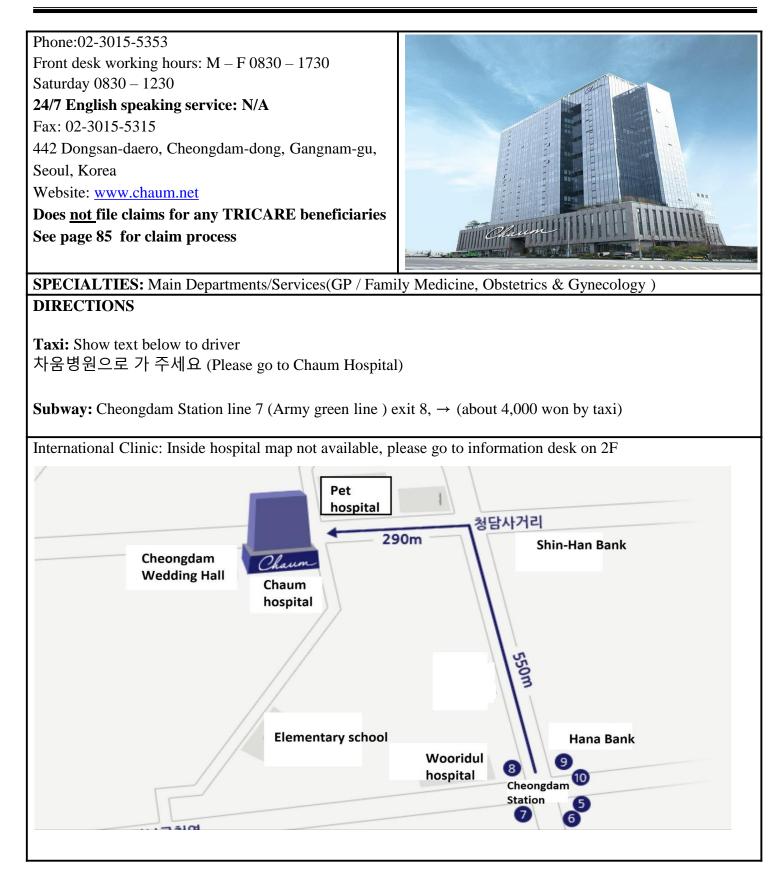

POC for TRICARE OFFICE: AREA I & II: DSN)737-1433 / Comm) 0503-337-1433

AREA III : DSN) 737-5676 / Comm: 0503-337-5676

AREA IV : DSN) 737-2779 / Comm: 0503-337-2779

This is an overview of all Korean hospitals. The distance provided gives you an idea how far each hospital is from your installation. Please see the following pages for detailed information regarding each approved hospital.

**Important notes:** International clinics are not available in all Korean hospitals and not all hospitals have 24/7 English speaking services. If they do, call those numbers only for emergencies or after hours. Please see page 8 for 24/7 language interpretation services.