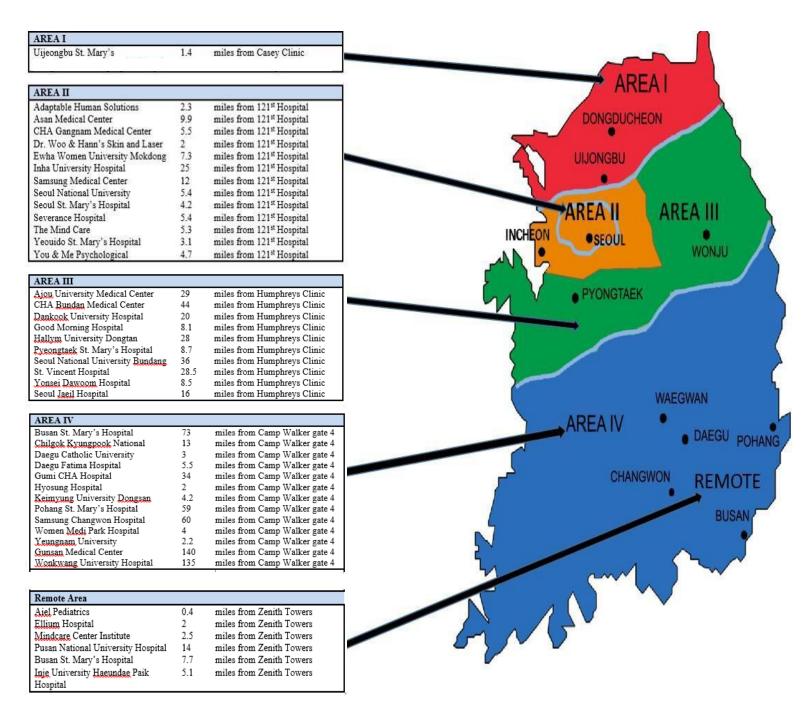

POC for TRICARE OFFICE: AREA I & II: DSN)737-1433 / Comm) 0503-337-1433

AREA III : DSN) 737-5676 / Comm: 0503-337-5676

AREA IV : DSN) 737-2779 / Comm: 0503-337-2779

This is an overview of all Korean hospitals. The distance provided gives you an idea how far each hospital is from your installation. Please see the following pages for detailed information regarding each approved hospital.

**Important notes:** International clinics are not available in all Korean hospitals and not all hospitals have 24/7 English speaking services. If they do, call those numbers only for emergencies or after hours. Please see page 8 for 24/7 language interpretation services.