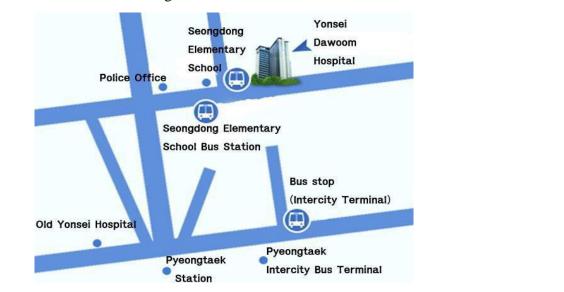

#### DIRECTIONS

**Taxi:** Show text below todriver 평택 다움병원으로 가 주세요 (Please go to Yonsei Dawwom hospital(You and Me Pyeongtaek Office))

**Subway:** Pyeongtaek Station line 1 (navy) exit  $1 \rightarrow 1.1$  mile walking or take taxi (about 3,000 won)

International Clinic: 4th Floor in the main building