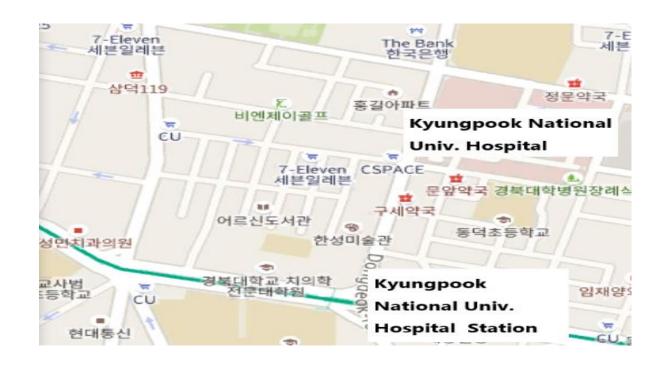

**Subway:** Hapjeong Station lines 2 or 6 (green or brown) exit  $3 \rightarrow$  walk straight for about 150 meters  $\rightarrow$  pass Starbucks and KB bank on the right  $\rightarrow$  follow the street to the right so that The Designers Hotel is on the left and the 7/11 convenience store is on the right  $\rightarrow$  turn right down the street in front of the 7/11 convenience store  $\rightarrow$  the building is behind 7/11 with the blue "8-7" address sign  $\rightarrow$  please press "201" on the bell button to access the entrance

#### DIRECTIONS

See page 85 for claim process

**Taxi:** Show text below todriver 칠곡 경북대학 병원으로 가주세요 (please go to Chilgok Kyunbook University Hospital)

Subway: Chilgok Kyungpook National University Medical Center (KNUMC) station, Daegu subway line

3 (yellow) exit  $4 \rightarrow 0.3$  mile walking distance or take a taxi (about 3,000 won)

International clinic: 1Dong 2<sup>nd</sup> Floor