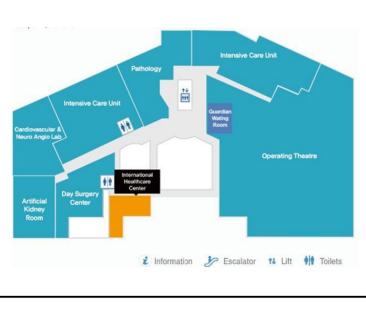

International Clinic: Inside map not available, please go to main building 2<sup>nd</sup> floor