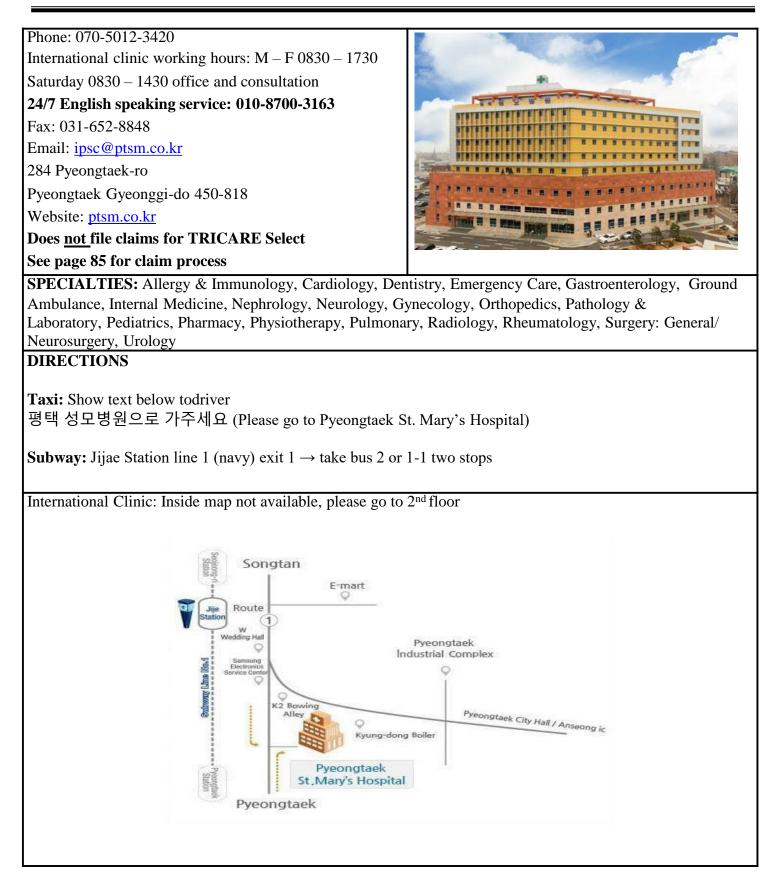

#### PYEONGTAEK ST. MARY'S HOSPITAL

### DIRECTIONS

**Taxi:** Show text below todriver 의정부 성모병원으로 가주세요 (Please go to Uijeongbu St. Mary's Hospital)

**Subway:** Uijeongbu Station line 1 (Navy) exit  $4 \rightarrow$  get off at Dongbu Square  $\rightarrow$  Uijeongbu Station bus stop  $\rightarrow$  Town bus # 207 or City bus # 2 (30 minute trip) get off at Uijeongbu St. Mary's Hospital stop.

International Clinic: Main building 1<sup>st</sup> floor