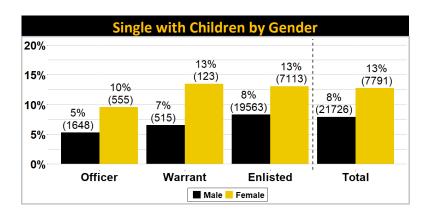

### **Married by Gender**

|          | Male    | <b>Female</b> | Total   |
|----------|---------|---------------|---------|
| Officer  | 67%     | 52%           | 65%     |
| Warrant  | 86%     | 61%           | 83%     |
| Enlisted | 50%     | 45%           | 49%     |
| TOTAL    | 218,577 | 34,181        | 252,758 |
| % TOTAL  | 54%     | 47%           | 53%     |