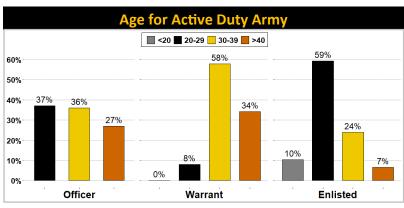

## **Active-Duty Army by Race/Ethnicity**

|          | Officer | Warrant | <b>Enlisted</b> | Total   |
|----------|---------|---------|-----------------|---------|
| White    | 71%     | 64%     | 52%             | 55%     |
| Black    | 11%     | 17%     | 23%             | 21%     |
| Hispanic | 8%      | 12%     | 18%             | 16%     |
| Asian    | 7%      | 3%      | 5%              | 5%      |
| Other    | 3%      | 4%      | 2%              | 3%      |
| TOTAL    | 78,128  | 14,282  | 387,001         | 479,411 |
| % TOTAL  | 16%     | 3%      | 81%             | 100%    |