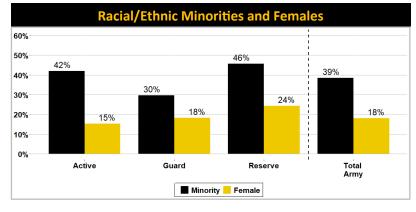

#### **Total Strength of the Army** U.S. Military Academy Reserve 190,719 As of September 2019, there 19% were 4,530 Cadets enrolled **Active** at the U.S. Military Academy 483,941 (23% females and 35% **National Guard** 48% racial/ethnic minorities). 335,973 33% Females comprise 18.0% of the Total Army Minorities comprise 38.5% of the Total Army