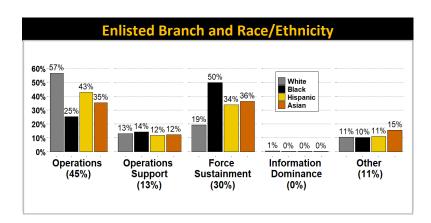

## **Active-Duty Army by Race/Ethnicity**

|          | Officer | Warrant | <b>Enlisted</b> | Total   |
|----------|---------|---------|-----------------|---------|
| White    | 71%     | 64%     | 52%             | 55%     |
| Black    | 11%     | 17%     | 23%             | 21%     |
| Hispanic | 8%      | 12%     | 18%             | 16%     |
| Asian    | 7%      | 3%      | 5%              | 5%      |
| Other    | 3%      | 4%      | 2%              | 3%      |
| TOTAL    | 78,128  | 14,282  | 387,001         | 479,411 |
| % TOTAL  | 16%     | 3%      | 81%             | 100%    |