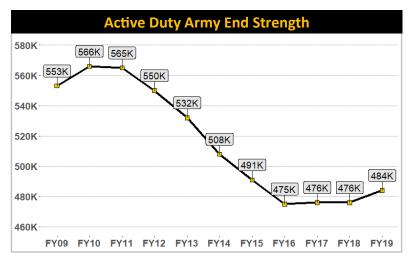

| 40%    |
| TOTAL    | 70,133 | 16,400        | 86,533 |
| % TOTAL  | 49%    | 35%           | 45%    |



# ARMY

**Demographics** 

FY19

## **ARMY PROFILE**



Headquarters, Department of the Army Office of the Deputy Chief of Staff, G-1, Strength Analysis and Forecasting Division

<sup>\*</sup>All data as of 30 September 2019

# **TOTAL ARMY**

#### **Total Strength of the Army** U.S. Military Academy Reserve 190,719 As of September 2019, there 19% were 4,530 Cadets enrolled **Active** at the U.S. Military Academy 483,941 (23% females and 35% **National Guard** 48% racial/ethnic minorities). 335,973 33% Females comprise 18.0% of the Total Army Minorities comprise 38.5% of the Total Army

TOTAL: 1,010,633 (Cadets included in Active Duty End Strength)





# **ACTIVE-DUTY ARMY**







# **ACTIVE-DUTY ARMY**

## **Active-Duty Army by Race/Ethnicity**

|          | Officer | Warrant | <b>Enlisted</b> | Total   |
|----------|---------|---------|-----------------|---------|
| White    | 71%     | 64%     | 52%             | 55%     |
| Black    | 11%     | 17%     | 23%             | 21%     |
| Hispanic | 8%      | 12%     | 18%             | 16%     |
| Asian    | 7%      | 3%      | 5%              | 5%      |
| Other    | 3%      | 4%      | 2%              | 3%      |
| TOTAL    | 78,128  | 14,282  | 387,001         | 479,411 |
| % TOTAL  | 16%     | 3%      | 81%             | 100%    |

### **Married by Gender**

|          | Male    | <b>Female</b> | Total   |
|----------|---------|---------------|---------|
| Officer  | 67%     | 52%           | 65%     |
| W