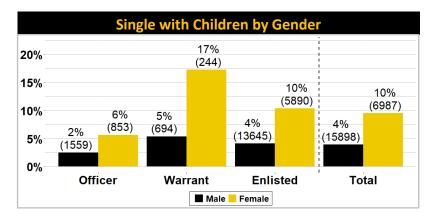

### **Married by Gender**

|          | Male    | <b>Female</b> | Total   |
|----------|---------|---------------|---------|
| Officer  | 67%     | 52%           | 65%     |
| Warrant  | 86%     | 61%           | 83%     |
| Enlisted | 50%     | 45%           | 49%     |
| TOTAL    | 218,577 | 34,181        | 252,758 |
| % TOTAL  | 54%     | 47%           | 53%     |