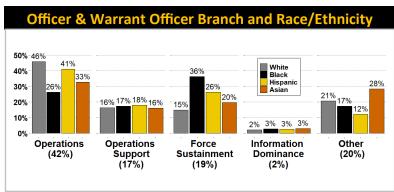

## **Active-Duty Army by Race/Ethnicity**

|          | Officer | Warrant | <b>Enlisted</b> | Total   |
|----------|---------|---------|-----------------|---------|
| White    | 71%     | 64%     | 52%             | 55%     |
| Black    | 11%     | 17%     | 23%             | 21%     |
| Hispanic | 8%      | 12%     | 18%             | 16%     |
| Asian    | 7%      | 3%      | 5%              | 5%      |
| Other    | 3%      | 4%      | 2%              | 3%      |
| TOTAL    | 78,128  | 14,282  | 387,001         | 479,411 |
| % TOTAL  | 16%     | 3%      | 81%             | 100%    |