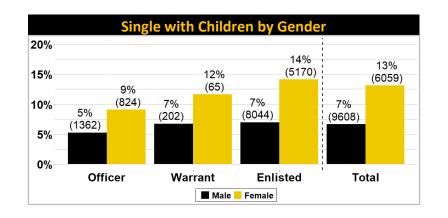

## **Married by Gender**

|          | Male   | <b>Female</b> | Total  |
|----------|--------|---------------|--------|
| Officer  | 68%    | 52%           | 64%    |
| Warrant  | 79%    | 57%           | 76%    |
| Enlisted | 43%    | 31%           | 40%    |
| TOTAL    | 70,133 | 16,400        | 86,533 |
| % TOTAL  | 49%    | 35%           | 45%    |