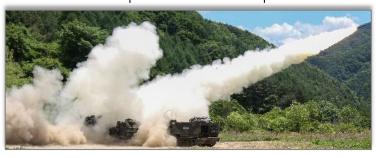

# UNIQUE

Use, support, and enable one of the Army's most important fire support systems – the M270 multiple launch rocket system.

Operate in a combined operational environment.