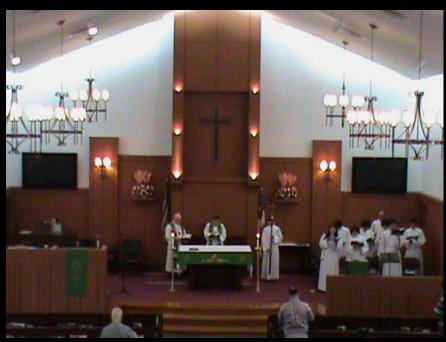

#### Brian Allgood Hospital Chapel (737-1636) (South Post Bldg 7005)

Protestant "Traditional" Sunday 0930 Catholic Daily Mass Thursday 1145

## Brian Allgood Hospital Chapel