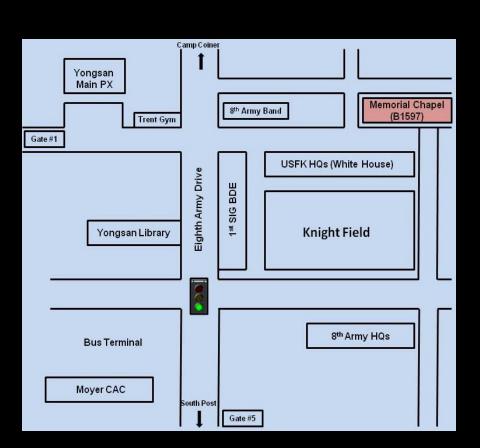

#### Memorial Chapel (725-4076) (Main Post Bldg 1597)

| Catholic Mass                                         | Sunday                   | 0900 |
|-------------------------------------------------------|--------------------------|------|
| Catholic Mass                                         | Saturday                 | 1700 |
| Catholic Daily Mass                                   | M/W/F                    | 1145 |
| KATUSA Worship                                        | Tuesday                  | 1830 |
| Catholic Mass in Honor of the Blessed Virgin Mary     | 1 <sup>st</sup> Saturday | 0900 |
| <b>Korean Christian Fellowship Association (KFCA)</b> | 3 <sup>rd</sup> Tuesday  | 1145 |
| <b>ROK Catholic Mass</b>                              | 3 <sup>rd</sup> Thursday | 1800 |

### **Memorial Chapel**