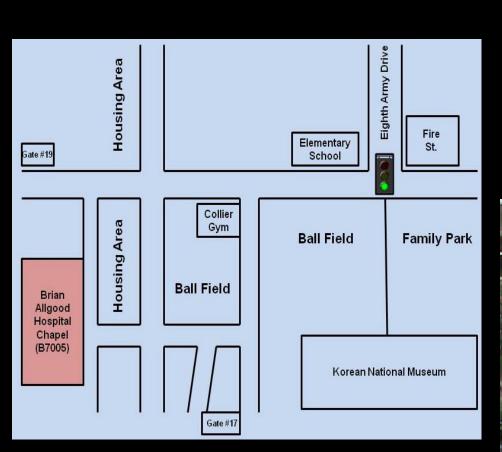

#### Brian Allgood Hospital Chapel (737-1636) (South Post Bldg 7005)

Protestant "Traditional" Sunday 0930 Catholic Daily Mass Thursday 1145

## Brian Allgood Hospital Chapel