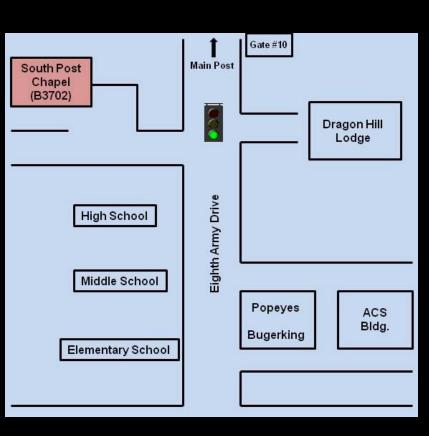

| 0900 |
|-------------------------------------------------------|--------------------------|------|
| Catholic Mass                                         | Saturday                 | 1700 |
| Catholic Daily Mass                                   | M/W/F                    | 1145 |
| KATUSA Worship                                        | Tuesday                  | 1830 |
| Catholic Mass in Honor of the Blessed Virgin Mary     | 1 <sup>st</sup> Saturday | 0900 |
| <b>Korean Christian Fellowship Association (KFCA)</b> | 3 <sup>rd</sup> Tuesday  | 1145 |
| <b>ROK Catholic Mass</b>                              | 3 <sup>rd</sup> Thursday | 1800 |

#### K-16 Chapel (741-6280/6448) (K-16 Bldg S-302)

Protestant "Contemporary" Sunday 1030





## Map Of Chapels





### South Post Chapel









### **Memorial Chapel**









## Brian Allgood Hospital Chapel









## K-16 Community Chapel