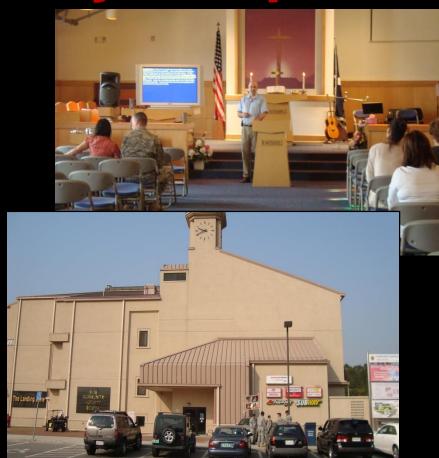

### **Memorial Chapel**

#### Memorial Chapel (725-4076) (Main Post Bldg 1597)

| Catholic Mass                                         | Sunday                   | 0900 |
|-------------------------------------------------------|--------------------------|------|
| Catholic Mass                                         | Saturday                 | 1700 |
| Catholic Daily Mass                                   | M/W/F                    | 1145 |
| KATUSA Worship                                        | Tuesday                  | 1830 |
| Catholic Mass in Honor of the Blessed Virgin Mary     | 1 <sup>st</sup> Saturday | 0900 |
| <b>Korean Christian Fellowship Association (KFCA)</b> | 3 <sup>rd</sup> Tuesday  | 1145 |
| <b>ROK Catholic Mass</b>                              | 3 <sup>rd</sup> Thursday | 1800 |