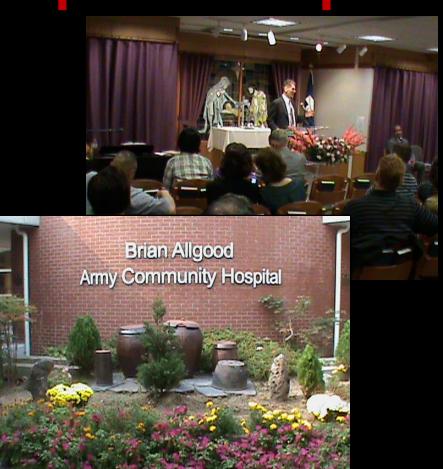

## Brian Allgood Hospital Chapel

#### Brian Allgood Hospital Chapel (737-1636) (South Post Bldg 7005)

Protestant "Traditional" Sunday 0930 Catholic Daily Mass Thursday 1145