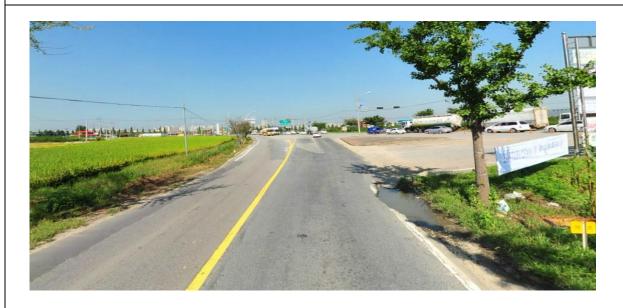

3. At the second 3way point, please turn left, and go straight 300meters.

4. When you see the Underpass, Please take the right. Then just go straight until seeing the underpass.(To approach under pass, it may takes 10 to 15min.)

5. When you see the under pass, please take the way to go Anseong IC. Then at the Junction, Please turn right. The next, please get a toll ticket.

6. After passing toll, Please take the left way to go Seoul. Then just go straight about 20min it depends on traffic.