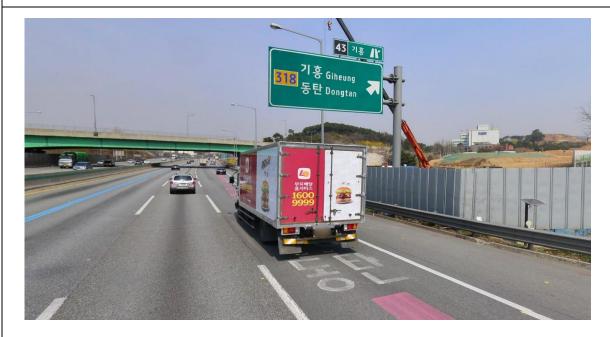

7. At the Giheung-Dongtan IC, Please follow the exit. Then, show your ticket and pay toll fare.

8. After paying the toll fare, please take the right way and directly you will meet the two way junction, at that point, please take a left way to go Hallym hospital. After 300meter, you will see the underpass. At that point, there is way of hospital.