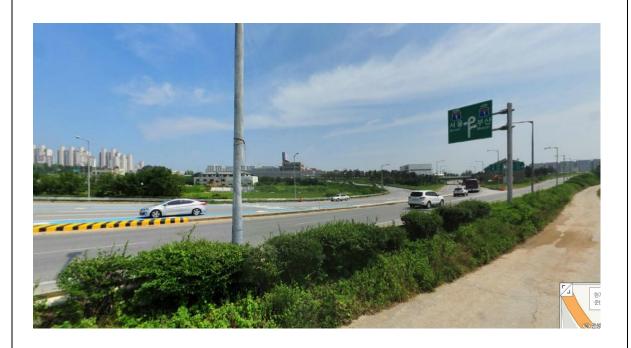

3. At the second 3way point, please turn left, and go straight 300meters.

4. When you see the Underpass, Please take the right. Then just go straight until seeing the underpass.(To approach under pass, it may takes 10 to 15min.)

5. When you see the under pass, please take the way to go Anseong IC. Then at the Junction, Please turn right. The next, please get a toll ticket.

6. After passing toll, Please take the left way to go Seoul. Then just go straight about 20min it depends on traffic.