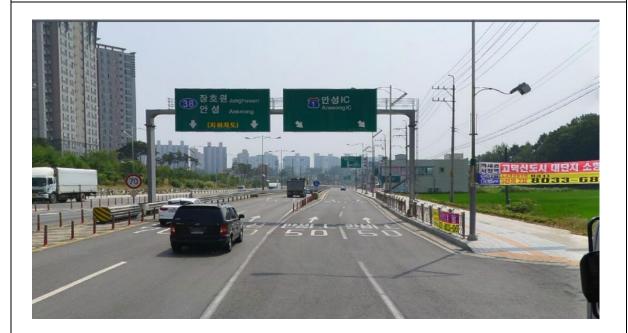

5. When you see the under pass, please take the way to go Anseong IC. Then at the Junction, Please turn right. The next, please get a toll ticket.

6. After passing toll, Please take the left way to go Seoul. Then just go straight about 20min it depends on traffic.

7. At the Giheung-Dongtan IC, Please follow the exit. Then, show your ticket and pay toll fare.

8. After paying the toll fare, please take the right way and directly you will meet the two way junction, at that point, please take a left way to go Hallym hospital. After 300meter, you will see the underpass. At that point, there is way of hospital.