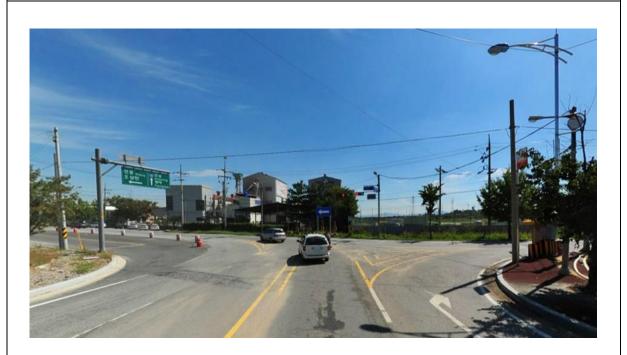

3. At the second 3way point, please turn left, and go straight 300meters.

4. When you see the Underpass, Please take the right. Then just go straight until seeing the underpass.(To approach under pass, it may takes 10 to 15min.)