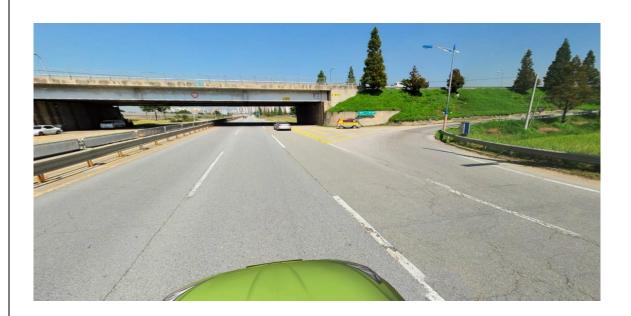

5. When you see the under pass, please take the way to go Anseong IC. Then at the Junction, Please turn right. The next, please get a toll ticket.

6. After passing toll, Please take the left way to go Seoul. Then just go straight about 20min it depends on traffic.

7. At the Giheung-Dongtan IC, Please follow the exit. Then, show your ticket and pay toll fare.

8. After paying the toll fare, please take the right way and directly you will meet the two way junction, at that point, please take a left way to go Hallym hospital. After 300meter, you will see the underpass. At that point, there is way of hospital.