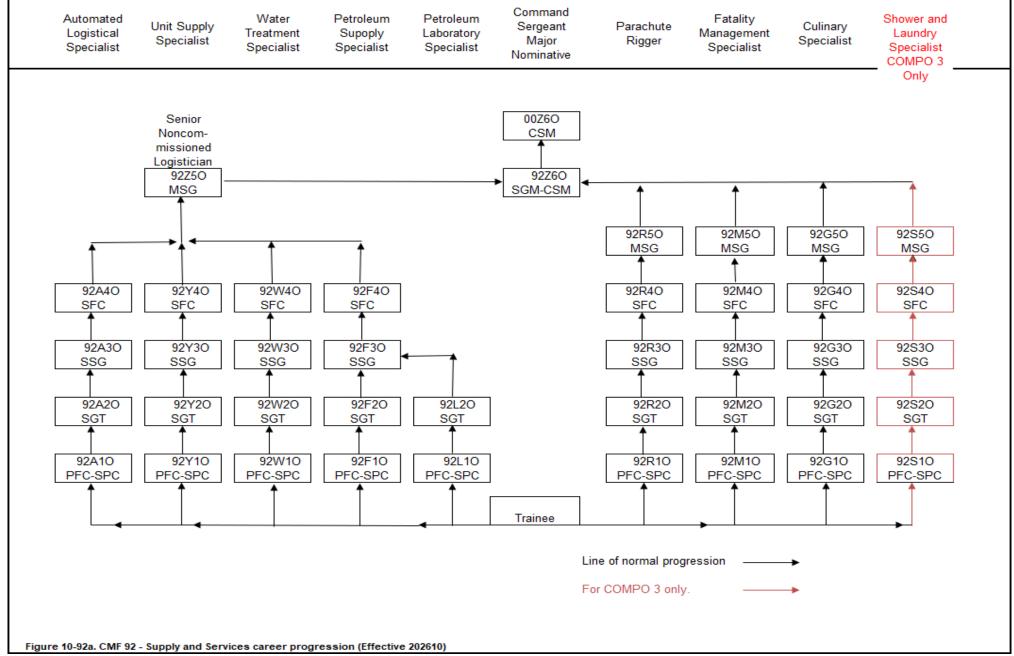

## **CMF 92 Progression Chart**

| U.S. A | ARMY |  |
|--------|------|--|
|--------|------|--|