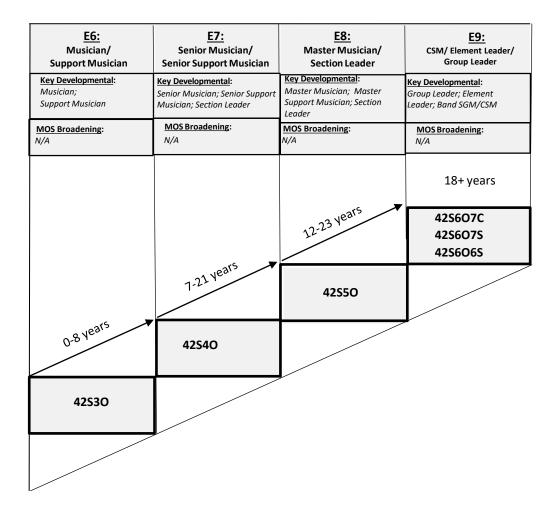

Special Band Musician

 Years are a general reference and do not reflect specific timeline expectations for individual NCOs