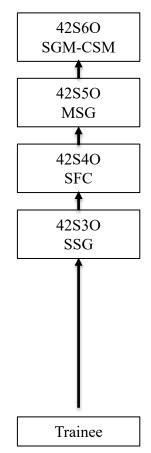

# **CMF 42A Progression Chart**

The Human Resources Specialist plans, develops, interprets, implements, supervises, and performs HR functions in support of every echelon of command across the Army and Department of Defense (DoD) through utilization of the HR core competencies: Man the Force and Provide HR Services.