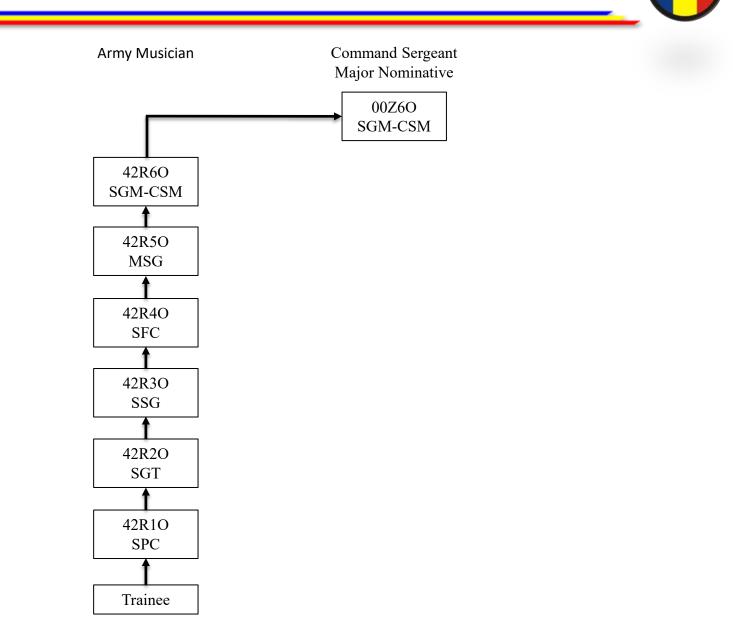

# **MOS 42R Progression Chart**

# MOS 42R

The Army Bandsman (42R) demonstrates a unique musical skill set as a member of a Musical Performance Team (MPT), provides direct mentorship and leadership to subordinates, and provides critical function area support at all skill levels to accomplish the highest standards of mission success.