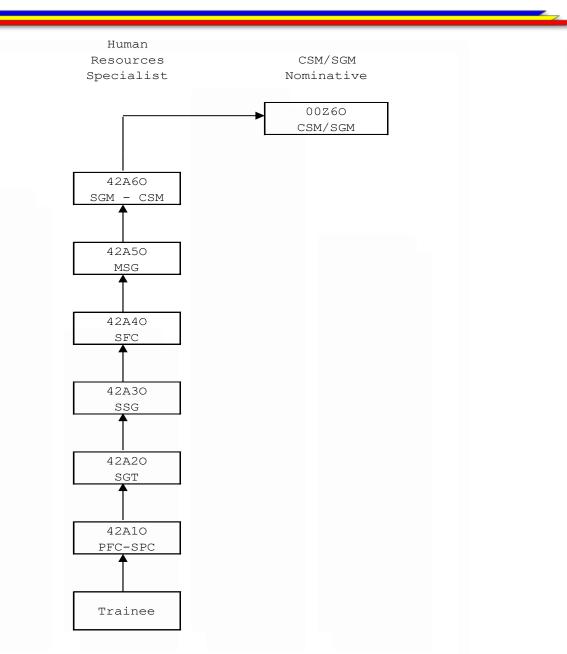

# **CMF 42A Progression Chart**

The Human Resources Specialist plans, develops, interprets, implements, supervises, and performs HR functions in support of every echelon of command across the Army and Department of Defense (DoD) through utilization of the HR core competencies: Man the Force and Provide HR Services.

### **LEADERSHIP POSITIONS** Most qualified looks like:

SSG: 18-24 months of successful duty as a Battalion (or Organizational Position equivalent) S1 SR HR SGT and 12 months of successful duty in a broadening assignment with MQ rating or an exclusive rating for immature senior rater profile
SFC: 18-24 months of successful duty as a Battalion/Brigade S1 SR HR SGT at current rank and 12 months of successful duty in a broadening assignment with MQ rating or an exclusive rating for immature senior rater profile
MSG/1SG: 18-24 months of successful duty as a Brigade S1 SR HR SGT at current rank and 12 months of successful duty as a Brigade S1 SR HR SGT at current rank and 12 months of successful duty as a 1SG, or in broadening assignment with a MQ rating or an exclusive rating for immature senior rater profile
CSM/SGM: 18-24 months as a Division G1 SGM; Army Service Component Command G-1 SGM; Corps Level G1 SGM, Battalion/Brigade CSM with MQ rating or an exclusive rating for immature senior rater profile

### Highly qualified looks like:

SSG: 12 months of successful duty as a Battalion S1 SR HR SGT with HQ rating
SFC: 12 months of successful duty as a Battalion/Brigade S1 SR HR SGT at current rank with HQ rating
MSG/1SG: 12 months of successful duty as a Brigade S1 SR HR SGT at current rank with HQ rating
CSM/SGM: 12 months as a Division G1 SGM; Army Service Component Command G-1 SGM; Corps Level G1 SGM; Battalion/Brigade CSM with HQ rating