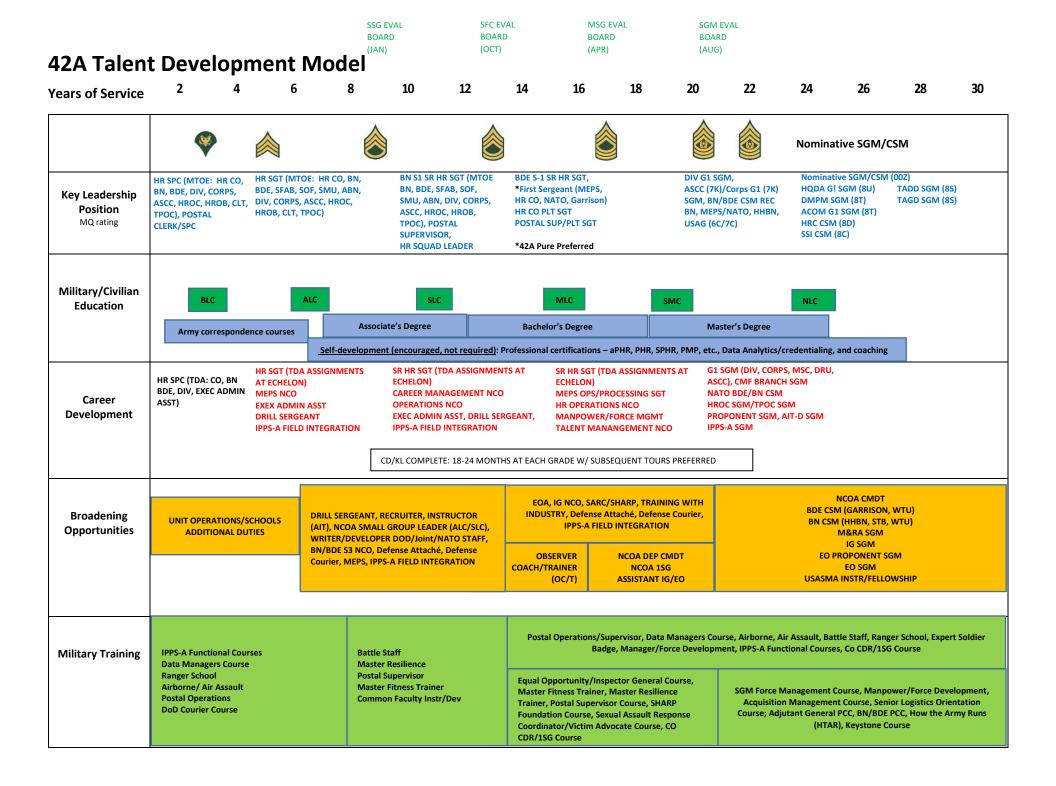

# MOS 42R

The Army Bandsman (42R) demonstrates a unique musical skill set as a member of a Musical Performance Team (MPT), provides direct mentorship and leadership to subordinates, and provides critical function area support at all skill levels to accomplish the highest standards of mission success.

### **LEADERSHIP POSITIONS**

#### Most qualified looks like:

**SSG:** 18-24 months as Squad Leader, 18-24 months as Support NCO, and one Institutional or Broadening assignment\*

**SFC:** 18-24 months as Operations Sergeant or Platoon Sergeant, 18-24 months as Senior Support NCO, and one Institutional or Broadening assignment\*

MSG: 48 months as 1SG and one Institutional or Broadening assignment\*

SGM: 24 months as Band Sergeant Major and a SGM broadening assignment (EO, IG, Ops, CSL/Key Billet)

#### Highly qualified looks like:

SSG: 18-24 months as Squad Leader and 18-24 months as Support NCO

SFC: 18-24 months as Operations Sergeant or Platoon Sergeant and 18-24 months as Senior Support NCO

MSG: 48 months as Operations Sergeant

SGM: 24 months as Band Sergeant Major

\*broadening assignment could be at any time during the NCO's career