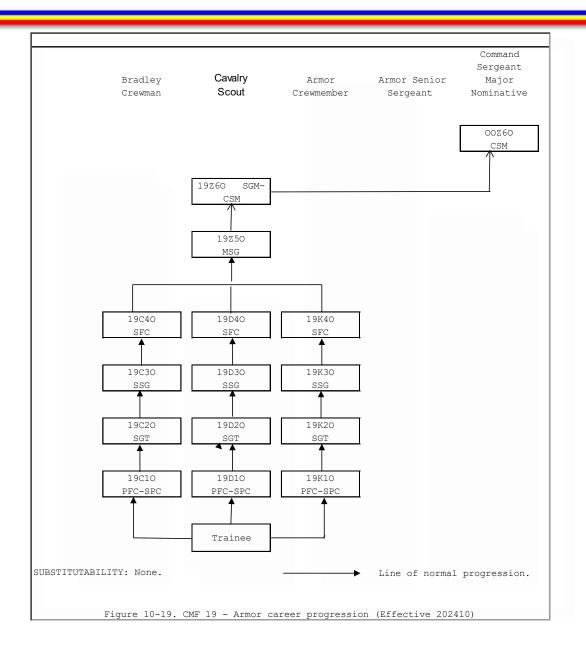

# **CMF 19 Progression Chart**



| ears of Service                                                                                                        | e 2                                                    | 4 | 6 8                                                                            | 10                              | 12                                                                                                                                                                                                                                                  | 14       | 16 <sup>-</sup>                                                                                                                                                                        | 8 2           | 20              | 22