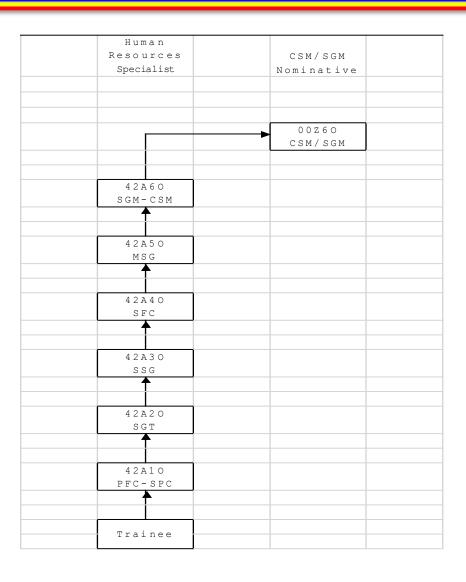

## **CMF 42A Progression Chart**

MSG/1SG: 18-24 months of successful duty as a Brigade S1 SR HR SGT at present rank and 12 months of successful duty as a 1SG, or in broadening assignment with MQ rating and highly numerated ranking CSM/SGM: 18-24 months as a Division G1 SGM; Army Service Component Command G-1; Corps Level G1 Sergeant Major; Battalion/Brigade CSM with MQ rating and highly numerated ranking

MSG/1SG: 12 months of successful duty as a Brigade S1 SR HR SGT at present rank with HQ rating and mid-level numerated ranking

**CSM/SGM**: 12 months as a Division G1 SGM; Army Service Component Command G-1; Corps Level G1 SGM; Battalion/Brigade CSM with HQ rating and mid-level numerated ranking