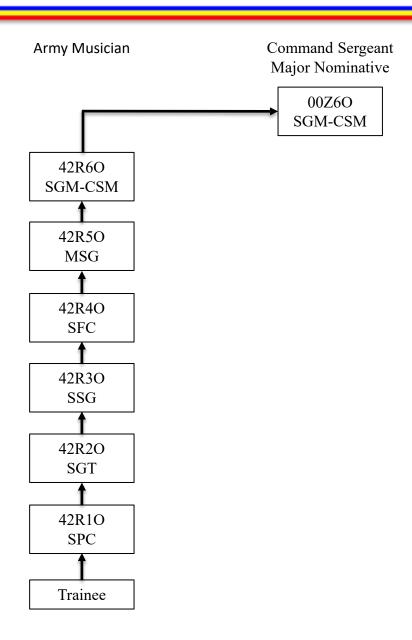

## **MOS 42R Progression Chart**

The Army Bandsman (42R) demonstrates a unique musical skill set as a member of a Musical Performance Team (MPT), provides direct mentorship and leadership to subordinates, and provides critical function area support at all skill levels to accomplish the highest standards of mission success.

#### **LEADERSHIP POSITIONS**