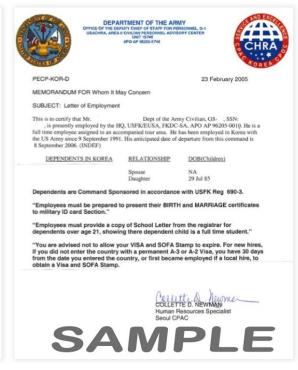

#### Service Member Dependent(s)

MEMORANDUM FOR Republic of Korea Immigration Service

SUBJECT: Military Assignment Certification

This is certify that Mark R. Doe, SGT, US Army, 123-45-6789 is presently assigned to Headquarters, United States Forces Korea, Assistant Chief of Staff J1. SGT Doe has been assigned to the United States Armed Forces in Korea since 15 AUG 2019. His date of expected departure from this command is 14 AUG 2021.

**DEPENDEMTS IN KOREA** 

Doe, Sam P.

Doe, Julie R.

FKJ1

RELATIONSHIP Spouse

Son Daughter

1 MAY 2016 er 18 FEB 2018

DOB (Children)

18 August 2019

Som Smith

Chief Personnel Service Division, ACoS J1

### SAMPLE

Military Assignment Certification

(Military Dependents)