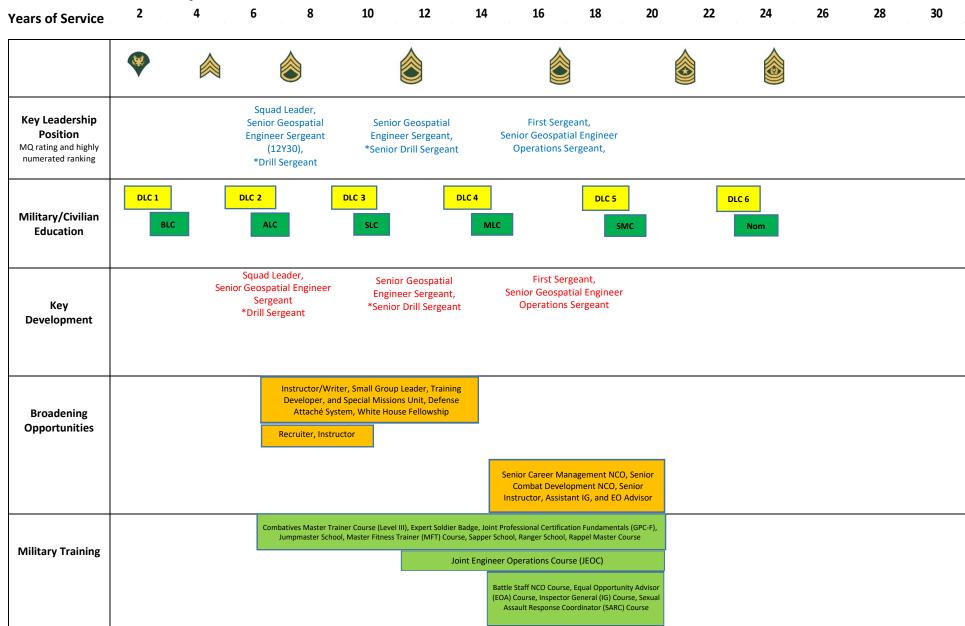

ctor/Writer, Instructor/Writer and Senior Combat Development NCO

Army wide Special Duty Assignments are specific, defined, and provided in the Annex to the Board MOI

usarmy.leonardwood.engineer-schl.mbx.epdo@army.mil



#### <u>TRAINING</u> Most Qualified Looks Like:

**MSG:** Sapper Leader Course, Army Reconnaissance, Battle Staff NCO Course, Combatives Master Trainers Course (Level III), Equal Opportunity Advisor (EOA) Course, Expert Soldier Badge, Inspector General (IG) Course, Joint Engineer Operations Course (JEOC), Jumpmaster School, Master Resilience Training (MRT) Level II Course, Ranger School, Rappel Master Course

#### **Highly Qualified Looks Like:**

MSG: Air Assault School, Basic Airborne Course, Tactical Combatives Course (Level II)

#### **12Y Talent Development Model**





The Geospatial Engineer performs a variety of duties in support of their respective command: Army Service Component Command (ASCC), corps, division, and brigade. Soldiers at all levels perform duties ranging from data extraction (feature extraction from imagery), database management (managing the inputs to and data stored within the Theater Geospatial Database), along with supporting the command's mission command/leadership requirements: supplying and managing SSGF (Standard, Sharable, and Geospatial Foundation) to and for the recognized COE (Common Operational Environment) using the Army Geospatial Enterprise (AGE). Geospatial Engineers at the corps, division, and brigade levels also include a focus on operational and tactical level analysis. Soldiers at this level of command support