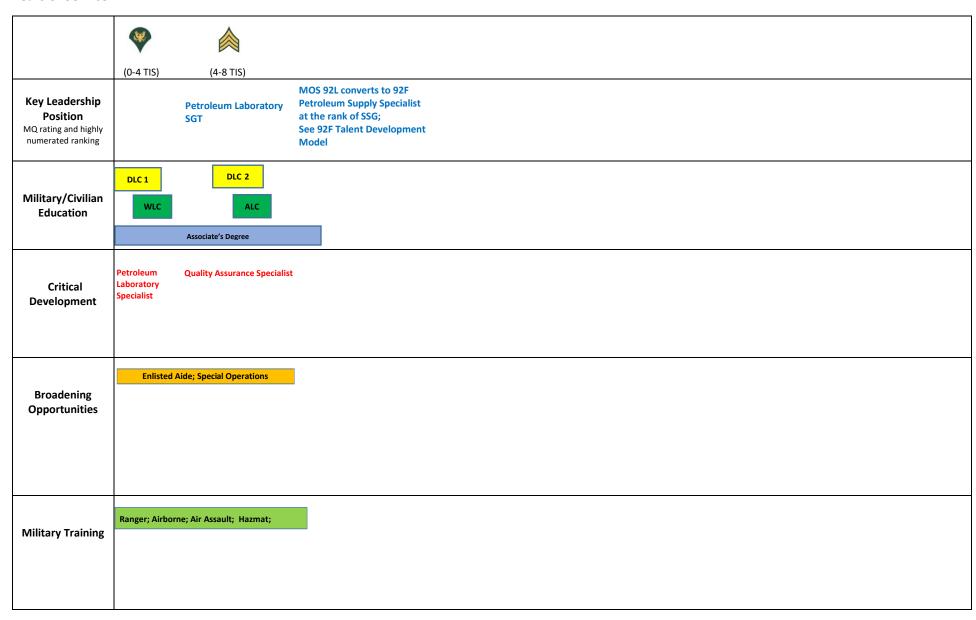

| g Officers             |                |                 |                |            |
|                                                                         |                                                                            |                                                                         |                                 |                 |                                         |                                   |                                    |                                                                                                 |                        |                |                 |                |            |

#### **92L Talent Development Model**

**Years of Service** 

2

4

6



#### 92M Talent Development Model

| ears of Service                                                         | 2         | 4 6                  | 8 10 12                               | 14                                                                | 16                                                 | 18 20                   | 22                                        | 24                        | 26            | 28   | 30   |
|-------------------------------------------------------------------------|-----------|----------------------|---------------------------------------|-------------------------------------------------------------------|----------------------------------------------------|-------------------------|-------------------------------------------|----------------------